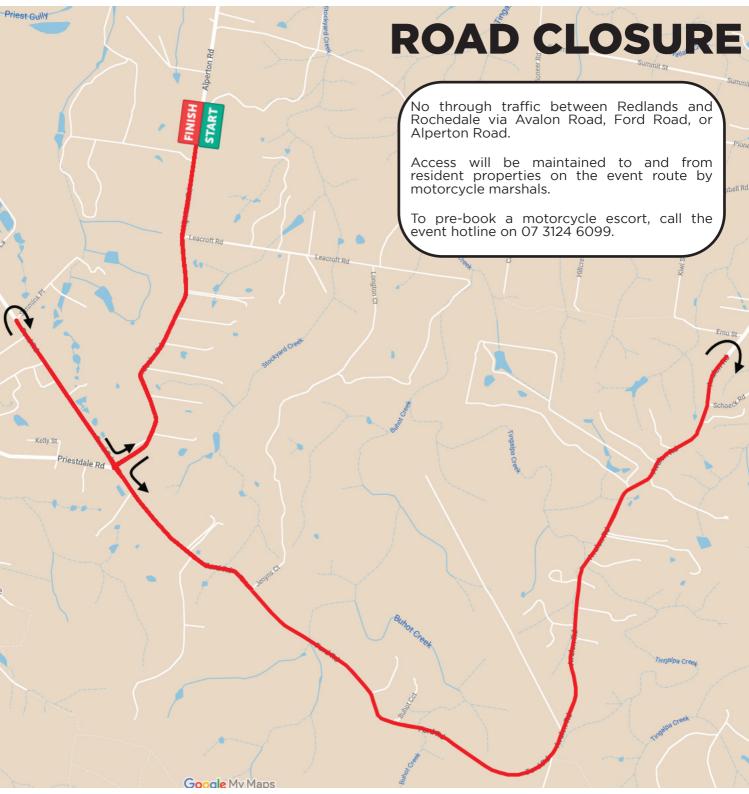

#### Oceania Road Cycling Championships TimeTrial

Brisbane and South East Queensland are hosting the Oceania Cycling Championships as part of the Brisbane Cycling Festival.

The Individual Time Trial is being hosted in your neighbourhood.

Local Council, State Government and the Emergency Services have contributed to the planning of this event.

This event changes the regular movement of traffic. Residents on closed roads will maintain access to and from their properties via event motorcycle marshals.

Through traffic between the Redlands and Priestdale is via Mount Cotton Road and Rochedale Road.

#### **Contact Details**

Web: www.tourdebrisbane.org/roads Phone: 07 3124 6099 Email: tourdebrisbane@nxsports.org

brisban

CYCLING

### **Impacts In Your Area**

| 30MARCH2023        |                                   |                         |               |
|--------------------|-----------------------------------|-------------------------|---------------|
| Road/Site          | Between                           | Impact<br>Type          | Time          |
| Priestdale<br>Road | Glengala Road and<br>Kelly Street | Local<br>Access<br>Only | 08.00 - 14.30 |
| Priestdale         | Kelly Street and                  | Full Road               | 08.00 - 14.30 |
| Road               | Ford Road                         | Closure                 |               |
| Kloske             | Ford Road and                     | Full Road               | 08.00 - 14.30 |
| Road               | Alperton Road                     | Closure                 |               |
| Alperton           | Kloske Road and                   | Full Road               | 08.00 - 14.30 |
| Road               | Mount Cotton Road                 | Closure                 |               |
| Leacroft           | Alperton Road and                 | Changed                 | 08.00 - 14.30 |
| Road               | Dead-end                          | Conditions              |               |
| Jenyns             | Ford Road and                     | Changed                 | 08.00 - 14.30 |
| Court              | Dead-end                          | Conditions              |               |
| Ford Road          | Simmins Place and<br>Avalon Road  | Full Road<br>Closure    | 08.00 - 14.30 |
| Avalon             | Ford Road and                     | Full Road               | 08.00 - 14.30 |
| Road               | Emu Street                        | Closure                 |               |