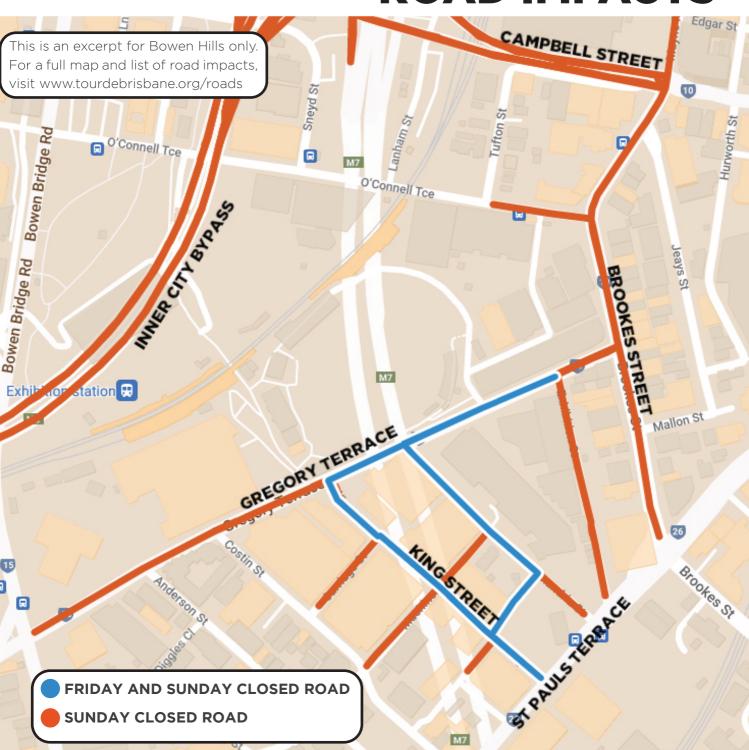

# **ROAD IMPACTS**

### **Impacts In Your Area**

This is a list of impacts in your Area only. For a full list including a zoomable map, visit www.tourdebrisbane.org/roads

| FRIDAY31MARCH2023    |                                          |                      |               |  |
|----------------------|------------------------------------------|----------------------|---------------|--|
| Road/Site            | Between                                  | ImpactType           | Time          |  |
| King Street          | Gregory Terrace and<br>St Pauls Terrace  | Full Road Closure    | 13:30 - 21:00 |  |
| Alexandria<br>Street | Gregory Terrace and<br>St Pauls Terrace  | Full Road Closure    | 13:30 - 21:00 |  |
| Exhibition<br>Street | Gregory Terrace and<br>St. Pauls Terrace | Closed<br>Northbound | 13:30 - 21:00 |  |
| Carriage<br>Street   | Costin Street and<br>King Street         | Full Road Closure    | 13:30 - 21:00 |  |
| Machinery<br>Street  | Costin Street and<br>Alexandria Street   | Full Road Closure    | 13:30 - 21:00 |  |
| Brewers<br>Street    | Symes Street and<br>Alexandria Street    | Full Road Closure    | 13:30 - 21:00 |  |

### SUNDAY2APRIL2023

| Road/Site            | Between                                  | ImpactType            | Time         |
|----------------------|------------------------------------------|-----------------------|--------------|
| Gregory<br>Terrace   | Brookes Street and<br>Bowen Bridge Road  | Full Road Closure     | 3:30 - 17:00 |
| King Street          | Gregory Terrace and<br>Machinery Street  | Full Road Closure     | 3:30 - 17:00 |
| King Street          | Machinery Street and<br>St Pauls Terrace | Full Road Closure     | 3:30 - 13:00 |
| Alexandria<br>Street | Gregory Terrace and<br>St Pauls Terrace  | Full Road Closure     | 3:30 - 13:00 |
| Exhibition<br>Street | Gregory Terrace and<br>St Pauls Terrace  | Full Road Closure     | 3:30 - 13:00 |
| Machinery<br>Street  | Costin Street and<br>Alexandria Street   | Full Road Closure     | 3:30 - 13:00 |
| Brookes<br>Street    | Hamilton Place and St<br>Pauls Terrace   | Full Road Closure     | 4:00 - 13:00 |
| O'Connell<br>Terrace | Sneyd Street and<br>Brookes Street       | Full Road Closure     | 4:00 - 13:00 |
| Hamilton<br>Place    | Brookes Street and<br>Campbell Street    | Full Road Closure     | 4:00 - 13:00 |
| Mayne Road           | Inner City Bypass and<br>Hamilton Place  | Full Road Closure     | 4:00 - 13:00 |
| St Pauls<br>Terrace  | Brookes Street and<br>Constance Street   | Changed<br>Conditions | 4:00 - 13:00 |